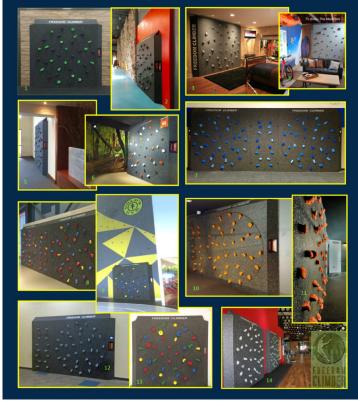

## TYPICAL INSTALL, SAMPLE INSTALLATIONS, AND SHOP DRAWINGS FOR ARCHITECTS AND DESIGNERS

FREEDOM CLIMBER INSTALLATION SAMPLES

1. Spooky Nook Sports –PA (largest sports complex in North America 2. Rock'em Climbing Gym—NJ 3. Extreme Makeover Home Edition project—ID 4. The Man Cave TV show project—NJ 5. Crescent Main Street Apt. next to Duke Univ.—NC 6. Adventure Headquarters Corporate Wellness space—Dubai 7. College of Coastal Georgia 8. Telus World of Science—Edmonton, AB 9. Golds Gym—Jakarta, Indonesia 10.,11. TomScot Apt.—Scottsdale, AZ 12. Jackson State Univ.—MS 13. Google Headquarters Wellness Area—Mountain View, CA 14. Fitness Club—United Kingdom