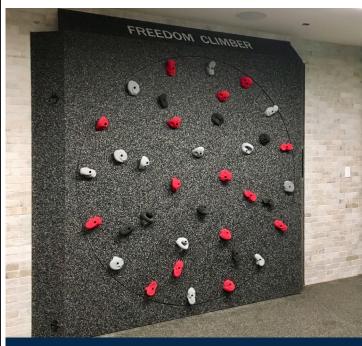

## TYPICAL INSTALL, SAMPLE INSTALLATIONS, AND SHOP DRAWINGS FOR ARCHITECTS AND DESIGNERS

FREEDOM CLIMBER INSTALLATION SAMPLES

1. Spooky Nook Sports –PA (largest sports complex in North America 2. Rock'em Climbing Gym—NJ 3. Extreme Makeover Home Edition project—ID 4. The Man Cave TV show project—NJ 5. Crescent Main Street Apt. next to Duke Univ.—NC 6. Adventure Headquarters Corporate Wellness space—Dubai 7. College of Coastal Georgia 8. Telus World of Science—Edmonton, AB 9. Golds Gym—Jakarta, Indonesia 10.,11. TomScot Apt.—Scottsdale, AZ 12. Jackson State Univ.—MS 13. Google Headquarters Wellness Area—Mountain View, CA 14. Fitness Club—United Kingdom