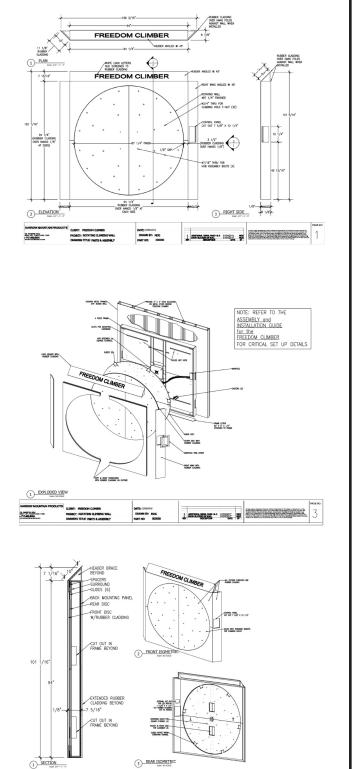

## **SHOP DRAWINGS**

## TYPICAL INSTALL, SAMPLE INSTALLATIONS, AND SHOP DRAWINGS FOR ARCHITECTS AND DESIGNERS



FREEDOM CLIMBER INSTALLATION SAMPLES

1. Spooky Nook Sports –PA (largest sports complex in North America 2. Rock'em Climbing Gym—NJ 3. Extreme Makeover Home Edition project—ID 4. The Man Cave TV show project—NJ 5. Crescent Main Street Apt. next to Duke Univ.—NC 6. Adventure Headquarters Corporate Wellness space—Dubai 7. College of Coastal Georgia 8. Telus World of Science—Edmonton, AB 9. Golds Gym—Jakarta, Indonesia 10.,11. TomScot Apt.—Scottsdale, AZ 12. Jackson State Univ.—MS 13. Google Headquarters Wellness Area—Mountain View, CA 14. Fitness Club—United Kingdom





DATE: 13660cm DRAWN BY: MDG PNKT NO: 000000

2. -----